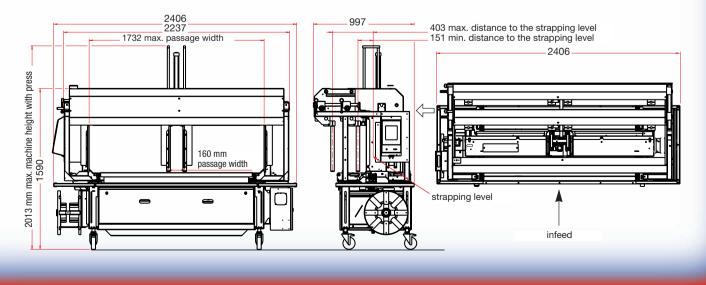

# **TECHNICAL DATA MACHINE DIMENSIONS:**

- 727 mm + 290 mm 775 mm 729 mm plus 280mm adjustment
- 624 mm plus 280mm adjustment

2406

Inlet direction

**Operating Pressure:** 

Air Consumption:

#### WEIGHT:

400 kg (1250 mm) -500 kg (2200 mm) without options

Strapping level central in

 $\mathbf{N}$ 

"SCA" STRAPPING SYSTEMS

machine lenght

1/4 inch rapid clutch

6 bar