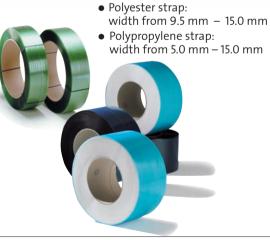

#### **POLYESTER- / POLYPROPYLENE STRAP**

06 / 09 Subject to Alterations

#### **STRAPPING MATERIAL:**

5, 8 or 12 mm Sonixs PP and PET strap