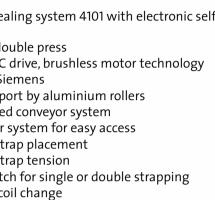

### STANDARD FEATURES

- Conveying system is aligned symmetrically to the strap level
- Optimized accessibility and service-friendliness
- Maintenance-free as all movable parts are linear ball bearing
- Ultrasonic sealing system 4101 with electronic selfcalibration
- Pneumatic double press
- Wear-free DC drive, brushless motor technology
- PLC control Siemens
- Infeed transport by aluminium rollers
- Variable speed conveyor system
- Hinged roller system for easy access
- Adjustable strapping placement
- Adjustable strap tension
- Selector switch for single or double strapping
- Quick strap coil change
- Permanent strapping counter in the cabinet
- Fully automatic strap threading
- Wear-free, controlled strap track system
- Strap end detection with ejection of remaining strap
- Automatic strap loop ejection when machine cycles without bundle
- Protective plexiglass guarding
- Structural coating RAL 5010 gentian blue

8.5 l / cycle

- Conveying system is aligned symmetrically to the strap level
- Optimized accessibility and service-friendliness • Electrically driven back stop and side squaring (efficient cycle times via teach system)
- Maintenance-free as all movable parts are linear ball bearing
- Ultrasonic sealing system 4101 with electronic selfcalibration
- Pneumatic double press
- Wear-free DC drive, brushless motor technology
- PLC control Siemens
- Infeed transport by aluminium rollers
- Variable speed conveyor system
- Hinged roller system for easy access
- Adjustable strap placement
- Adjustable strap tension
- Selector switch for single or double strapping
- Quick strap coil change
- Permanent strapping counter in the cabinet
- Fully automatic strap threading
- Strap end detection with ejection of remaining strap
- without bundle