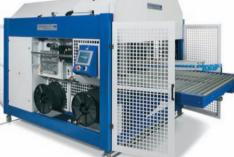

#### **Fully Automatic Strapping Machine**

- Infinitely adjustable conveying speed
- PLC control Siemens type S7
- Pneumatic press including pressure regulator
- Fully-automatic strap threading system
- Exact package squaring to all sides
- Wear-free DC drive. brushless motor technology

Passage widths: 900 mm / 1300 mm / 1650 mm / 1950 mm / 2200 mm