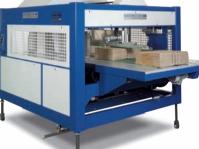

## **RO-ATRS-K**

Fully Automatic Strapping Machine for Strapping of 4 and 6 Corner Boxes as well as Crash-Lock Bottom Boxes

- Infinitely adjustable conveying speed
- PLC control Siemens type S7/OP
- Pneumatic press, side pusher, back stops
- Fully-automatic strap threading system
- Pressure roller track
- Wear-free DC drive, brushless motor technology
- Passage widths: 750 mm / 900 mm / 1300 mm / 1650 mm