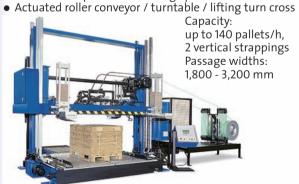

#### **Fully Automatic Pallet Packing Press to** secure Pallet Loads

- 3 strap guides with 3 strap guiding lances
- 2 sealing heads (1 sealing head laterally movable)
- Automatic top and bottom edge protection