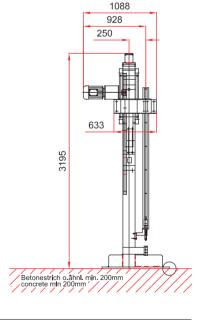

undle height

• Floating head
• Contact gibs
• Flap opener with package height scanning
• Conveying system (roller conveyor)
• SONY sultrasonic sealing system

Betonestrich o.ähnt. min. 200mm
concrete min 200mm

3288

# TECHNICAL DATA CAPACITY: Up to 60 Pallets/h; v (with package heigh

Up to 60 Pallets/h; vertically double-strapped (with package height spread < ±200 mm)

#### **ELECTRICAL POWER:**

Operating Voltage: 400 V, 50 Hz,

3 PH / N / PE, Control Voltage: 24 V DC Total Connection: 4 kVA

#### **STRAPPING:**

Strap Types: Standard machine grade

PP or PET strap

Strap Sizes: Width: 9.5 - 16.0 mm Break Strength: 2,200 - 7,500 N Strap Tension: 250 - 2,500 N

infinitely adjustable

Strap Feed: 4.2 m/sec.

#### **SEALING HEAD:**

MOSCA friction-weld sealing head

**WEIGHT:** 1,200 kg







Gerd-Mosca-Straße 1

#### MASCHINENFABRIK GERD MOSCA AG

875

11 / 09 Subject to Alterations

D-69429 Waldbrunn/Strümpfelbrunn
Tel.: +49 (0)6274/932-0
Fax: +49 (0)6274/932-400 118
Tel. After Sales: +49 (0)6274/932-100
Internet: http://www.mosca-ag.com
E-Mail: info@mosca-ag.com



MOSCA AG stands for a worldwide, professional consulting, highest machine quality, optimal strapping material and a global, integrated service concept.