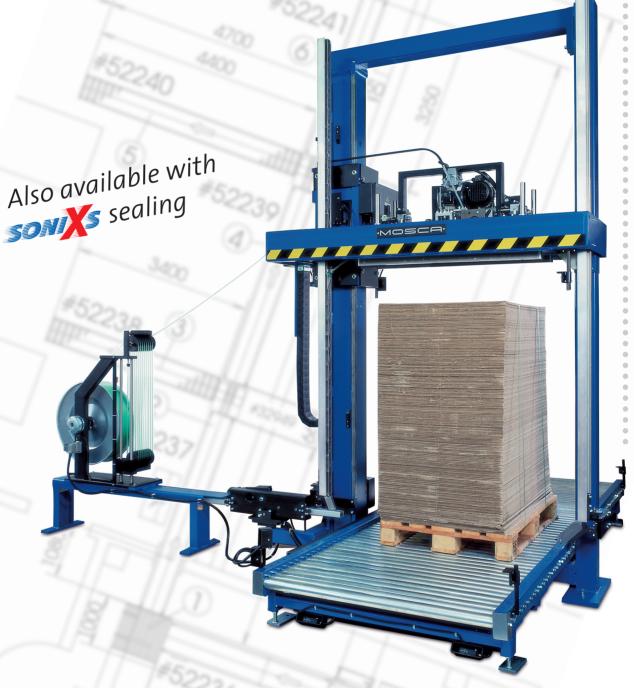

### **KZV 111**

MOSCA pallet strapping machine to secure goods for transport.

## **KZV 111 (BASIC MODEL)**

MOSCA strapping machines are series-produced based on a modular principle. Sturdy design. Program-controlled integration into conveyor lines. Automatic vertical strapping. Robust single-column steel construction. Fully electrically-driven. Strap despenser KA 400 for synthetic strapping tapes. With neutral-weight strap take-off and strap accumulator. Particularly suitable for automatic strapping of palletized packages. Top-mounted sealing head.

# DIFFERENT MODELS KZV 111, BASIC MODEL

- Top-mounted sealing head
- One KSR- sealing head and one vertical strap guide
- Movable strap lance for strapping palletized goods
- 2-column construction up to 2200 mm width

#### **OPTIONS**

 Automatic height adjustment of pressure plate to bundle height

• Floating head
• Contact gibs
• Flap opener with package height scanning
• Conveying system (roller conveyor)
• SONY sultrasonic sealing system