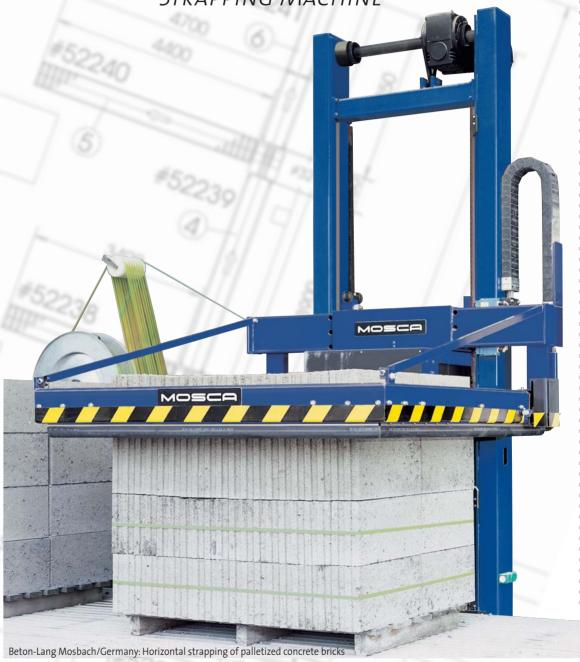

# **AUTOMATIC HORIZONTAL STRAPPING MACHINE KOV 315**

MOSCA-Horizontal Strapping Machines Secure Pallet Loads or Stacked Boxes, Trays and Blocks with Polyester Straps

## **KOV 315 (BASIC MODEL)**

MOSCA-strapping machines are series-produced based on a modular principle. Sturdy design. Program-controlled integration in conveyor lines. Fully automatic horizontal strapping in various height-positions. Easy TEACH-IN programming. Designed as two-guide-pillar system, carried out as heavy duty steel construction. Strap despenser for slack accumulation and take-up of excess strap. Easy and fast reloading of coils. Particularly suitable machine for automatic strapping of pallet loaded goods of stacked boxes, trays and blocks. Friction-weld sealing.

### **DIFFERENT MODELS KOV 315, BASIC MODEL**

- Laterally friction-weld sealing
- Height moveable, horizontal arch
- Friction-weld sealing unit, moveable laterally to the package
- Operator panel with electrical and electronic controls