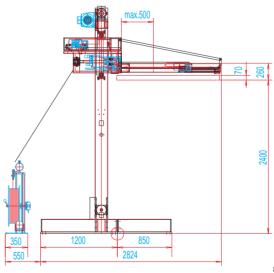

#### TECHNICAL DATA

#### STRAPPING:

Height of Strap Position: Variabel, min. 40 mm

above conveyor surface

Strap Types: Standard machine grade

PP and PET straps

Width: 9.5 - 16.0 mmThickness: 0.4 - 0.72 mmBreak Strength: 2,200 - 7,500 N

#### **SEALING HEAD:**

MOSCA-friction sealing head with strap tension balance, moveable towards the package (stroke max. 500 mm)

8 / 02 Subject to Alterations

MASCHINENFABRIK Gartenstraße 1 **GERD MOSCA AG** 