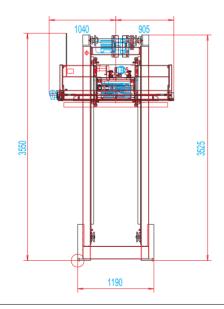

## **KOV 315 (BASIC MODEL)**

MOSCA-strapping machines are series-produced based on a modular principle. Sturdy design. Program-controlled integration in conveyor lines. Fully automatic horizontal strapping in various height-positions. Easy TEACH-IN programming. Designed as two-guide-pillar system, carried out as heavy duty steel construction. Strap despenser for slack accumulation and take-up of excess strap. Easy and fast reloading of coils. Particularly suitable machine for automatic strapping of pallet loaded goods of stacked boxes, trays and blocks. Friction-weld sealing.

#### TECHNICAL DATA